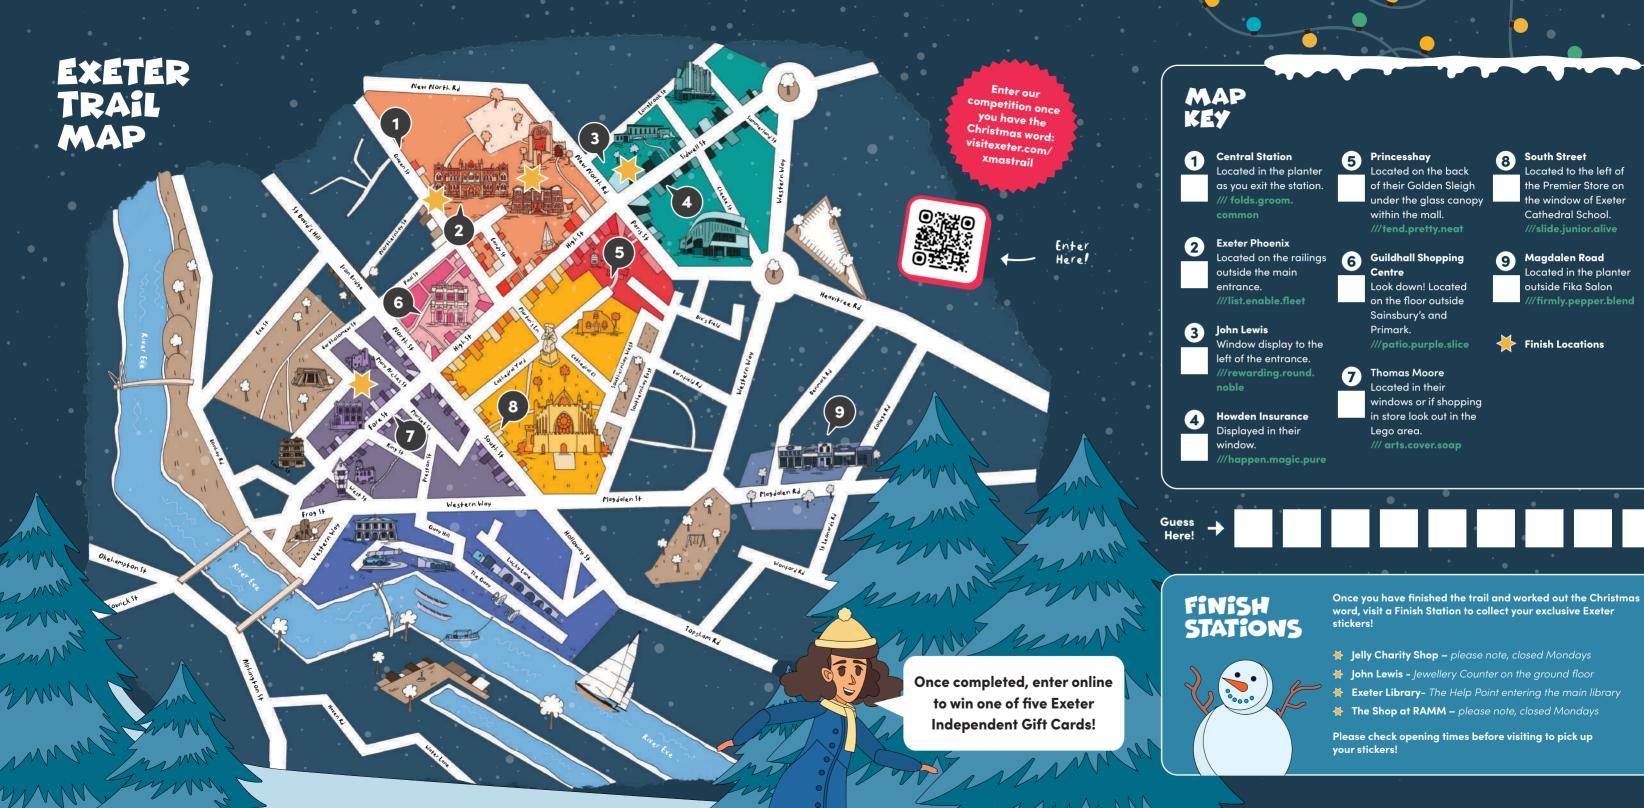

## Join us for the Countdown to Christmas Trail!

Explore the city

Visit the 9 puzzle locations

Collect the letters that spell out a Christmas word!

Visit locations in any order, you have until 27 December 2024 to complete the trail.

## ARE YOU A CHRISTMAS SUPERSTAR?

If you've completed the trail and unscrambled the word, visit one of our Finish Stations to get it verified and receive a set of special Exeter stickers.

> Enter our competition once you have the **Christmas word:** visitexeter.com/ xmastrai

#### But that's not all!

You can submit your answer and your details online for the chance to win one of 5 Exeter Independent Gift Cards.\*

\*Terms and Conditions apply – available on the competition form page online

# 9 clues around the city!

Solve the Christmas word and receive an exclusive Exeter sticker sheet!